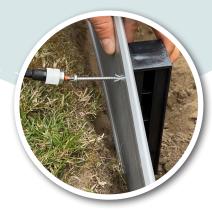

## Applications

Can be used in combination with all types of garden edging products

- To be secured with self-drilling countersunk screws length 45 mm (not included)
- Always screw in on the flat side in the upper 18cm