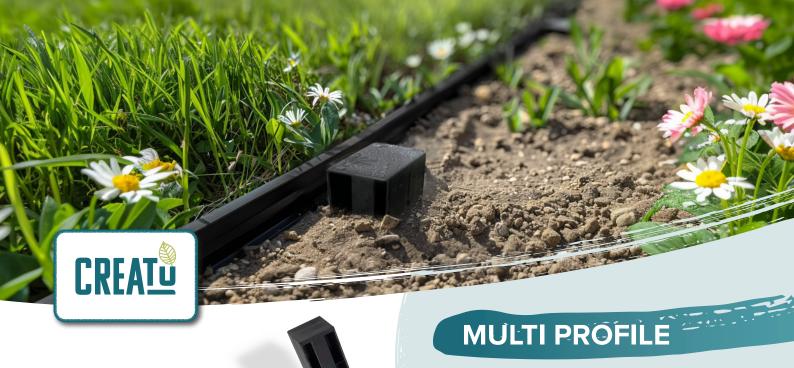

## Info

- **Optimal anchoring and stability** through alternate soil displacement
- The cavities in the profiles provide counterforce
- Alternating profile structure results in better vertical quidance
- Manufactured from a recycled plastic mix that combines high impact strength and rigidity
- No danger of milling out due to patented wall structure
- The screw passes through 4 screwdriving surfaces
- Universal anchoring suitable for all types of borders

Solid anchoring

Suitable for all types of borders.

- MATERIAL: Recycled plastic mix
- **COLOUR:** Black
- HEIGHT: 38 cm
- **SCREWING SURFACE:** 18 cm

## Applications

Can be used in combination with all types of garden edging products

- To be secured with self-drilling countersunk screws length 45 mm (not included)
- Always screw in on the flat side in the upper 18cm