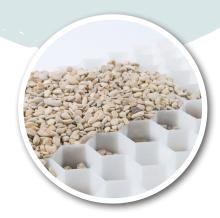

## Strong and flexible gravel grids in HDPE

For a functional and stable gravel surface, that is perfectly water-permeable.

## Info

- Frost-resistant gravel grid in HDPE with high compressive strength and impact value
- Increased resistance against torsional loads due to plastic reinforcements between cells
- Polyester geotextile: very strong, does not rot and thanks to open structure there is no chance of silting up
- Easy transportation, with large dimensions allowing fast installation
- ECCOgravel creates a stable surface for walking, cycling and driving

## Specifications

- **DIMENSIONS:** sheet 80 x 120 cm
- **HEIGHT:** sheet 3 cm
- MATERIAL: honeycomb 100% HDPE high-density polyethylene
- **COLOUR:** White