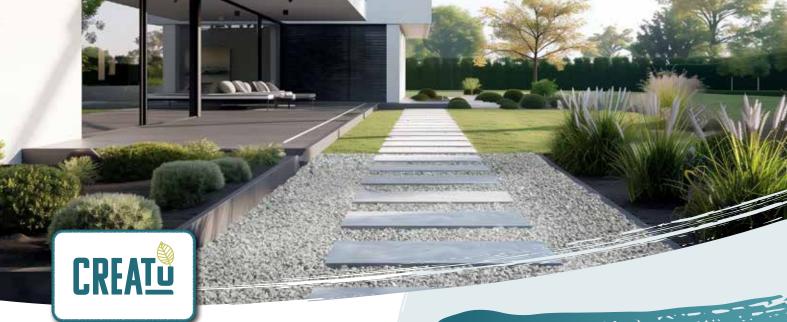

# Strong and flexible gravel grids in HDPE

For a functional and stable gravel surface, that is perfectly water-permeable.

### Applications

- Garden and foot paths
- Terraces and patio spaces