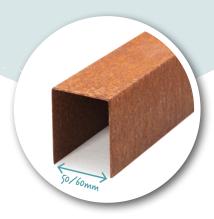

### Specifications

- **AVAILABLE IN:** Corten steel
- WIDTH: 50mm or 60mm
- **HEIGHT:** 50mm
- LENGTH: 1m