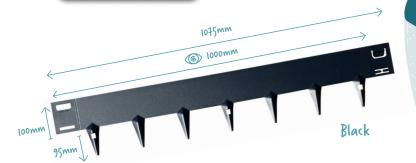

### Specifications

CREAT

- MATERIAL: Flexible steel, 1.42Kg
- ✓ MATERIAAL THICKNESS: 1.6mm
- ✓ **OVERALL LENGTH:** 1075mm
- ✓ **USABLE LENGTH:** 1000mm
- QUANTITY PER PACKAGE: 5 borders (5m total)