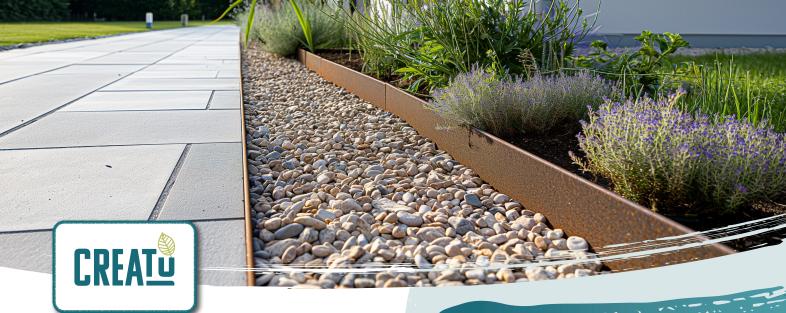

#### CREAfix

#### Quick and easy to install garden border

in high-quality Corten steel for all your garden projects.

### Applications

Suitable for areas with no traffic

- Garden path borders
- Terraces, flower beds
- Lawn borders