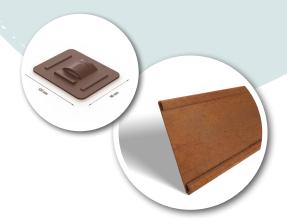

## Info

- CREAfix can be used in straight lines as well as in slightly sloping shapes and right angles
- Random anchoring according to your design
- Curved top edge for optimum safety in use
- Long anchoring pins provide improved stability
- Limited visibility of fixing material after installation
- Cor-Ten forms a stable rust-like appearance when exposed to the elements. In simple terms, the steel is allowed to rust and this oxidised layer forms a protective coating that dramatically slows the rate of future corrosion.

# Specifications

- MATERIAL: Corten Steel
- **MATERIAAL THICKNESS: 1mm**
- HEIGHT: 100mm or 150mm
- LENGTH: 2m
- **QUANTITY PER PACKAGE:** 4 borders + 10 pockets