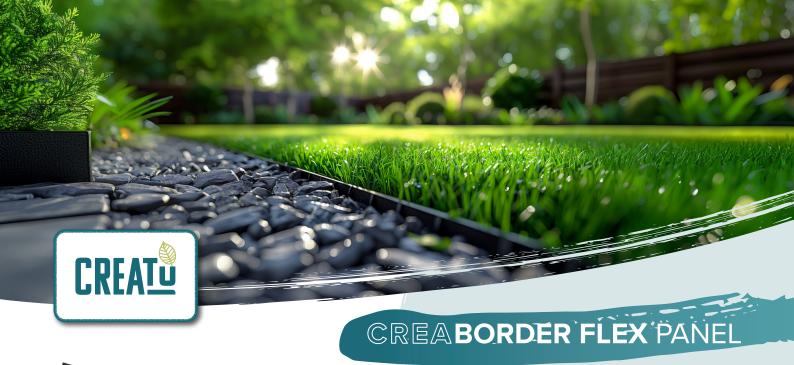

Durable and budgetfriendly borders

Made from recycled PVC.

## Info

- Easy-to-install 2m straight border
- Ideal for sleek and straight edging and creating 90° angles
- To be fitted with rounded or flat finishing edge on top
- **Excellent price-quality ratio**
- Fastening by means of Multi Profile anchoring
- Economical alternative to wooden or metal edgings

## Applications

- Turf edging
- Edging of gravel paths
- Flower bed, vegetable garden, ...
- Pond edging