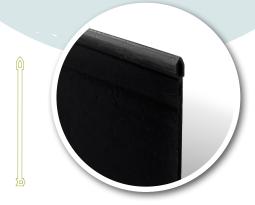

## Info

- Easy-to-install 2m straight border
- Ideal for sleek and straight edging and creating 90° angles
- To be fitted with rounded or flat finishing edge on top
- **Excellent price-quality ratio**
- Fastening by means of Multi Profile anchoring
- Economical alternative to wooden or metal edgings

## Specifications

- MATERIAL: recycled PVC
- COLOUR: black\*
- HIEGHT: 14 cm
- LENGTH: 2m
- WIDTH: 4,5 mm, top and bottom edge 8 mm

(\*) Colour and composition may vary due to the use of recycled material.